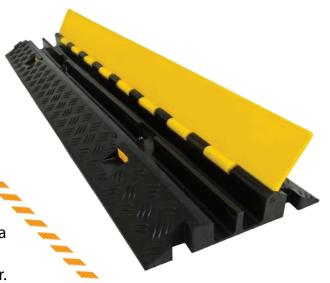

## TWO CHANNEL CABLE PROTECTOR

## **DESCRIPTION:**

Two Channel Cable Protector:
Protect your cables from damage and prevent tripping hazards with our durable and easy-to-install cable protector.
Designed for use in high-traffic areas, events, and construction sites, this protector features a single channel to securely house cables while enhancing visibility with its bright yellow color.

**MODEL: TS856** 

| MODEL        | TS856              |
|--------------|--------------------|
| COLOR        | BLACK & YELLOW     |
| SIZE         | 250 x 1000 x 50 MM |
| CHANNEL SIZE | 32 x 32 MM         |
| MATERIAL     | RUBBER / PLASTIC   |
| WEIGHT       | 9 KGS              |
| PACKING      | 1 PCS / 1 BAG      |
| ORIGIN       | CHINA              |